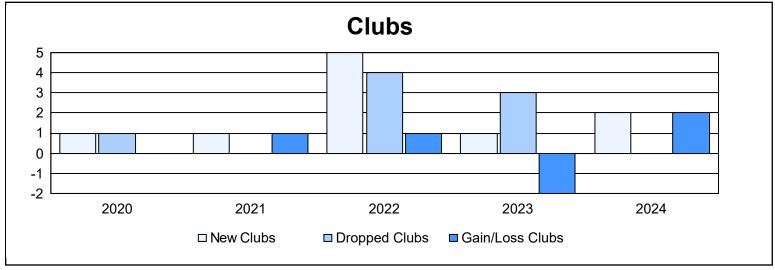

District 308 A2 As of June 2024 Cumulative

| Year      | New<br>Clubs | Dropped<br>Clubs | Gain/<br>Loss<br>Clubs | New<br>Members | Charter<br>Members | Reinstate<br>Members | Transfer<br>Members | Total<br>Member<br>Added | Total<br>Members<br>Dropped | Gain/<br>Loss<br>Members |
|-----------|--------------|------------------|------------------------|----------------|--------------------|----------------------|---------------------|--------------------------|-----------------------------|--------------------------|
| 2019-2020 | 1            | 1                | 0                      | 200            | 26                 | 13                   | 6                   | 245                      | 290                         | -45                      |
| 2020-2021 | 1            | 0                | 1                      | 237            | 31                 | 6                    | 10                  | 284                      | 221                         | 63                       |
| 2021-2022 | 5            | 4                | 1                      | 294            | 138                | 6                    | 7                   | 445                      | 386                         | 59                       |
| 2022-2023 | 1            | 3                | -2                     | 245            | 32                 | 15                   | 7                   | 299                      | 458                         | -159                     |
| 2023-2024 | 2            | 0                | 2                      | 283            | 58                 | 15                   | 8                   | 364                      | 244                         | 120                      |
| Average   | 2            | 2                | 0                      | 252            | 57                 | 11                   | 8                   | 327                      | 320                         | 8                        |