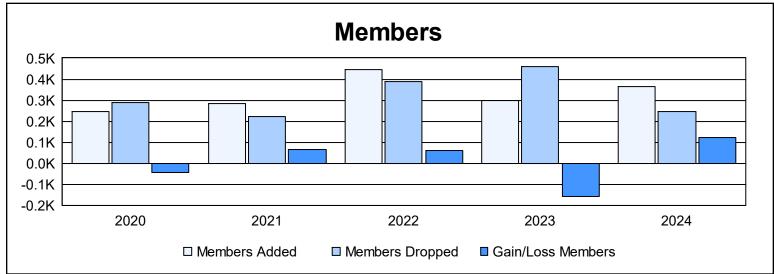

District 308 A2 As of June 2024 Cumulative

| Year      | New<br>Clubs | Dropped<br>Clubs | Gain/<br>Loss<br>Clubs | New<br>Members | Charter<br>Members | Reinstate<br>Members | Transfer<br>Members | Total<br>Member<br>Added | Total<br>Members<br>Dropped | Gain/<br>Loss<br>Members |
|-----------|--------------|------------------|------------------------|----------------|--------------------|----------------------|---------------------|--------------------------|-----------------------------|--------------------------|
| 2019-2020 | 1            | 1                | 0                      | 200            | 26                 | 13                   | 6                   | 245                      | 290                         | -45                      |
| 2020-2021 | 1            | 0                | 1                      | 237            | 31                 | 6                    | 10                  | 284                      | 221                         | 63                       |
| 2021-2022 | 5            | 4                | 1                      | 294            | 138                | 6                    | 7                   | 445                      | 386                         | 59                       |
| 2022-2023 | 1            | 3                | -2                     | 245            | 32                 | 15                   | 7                   | 299                      | 458                         | -159                     |
| 2023-2024 | 2            | 0                | 2                      | 283            | 58                 | 15                   | 8                   | 364                      | 244                         | 120                      |
| Average   | 2            | 2                | 0                      | 252            | 57                 | 11                   | 8                   | 327                      | 320                         | 8                        |